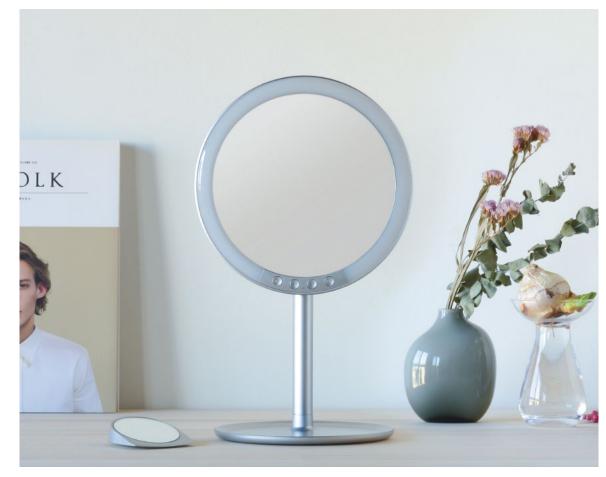

The colors of images reflected by ordinary mirrors may be different from the real colors. For eliminating such color change, the founder of HORIUCHI MIRROR focused on finding a glass with higher transparency and making light-reflecting aluminum film through repeated trial and error. And finally completed the patented "Napure Mirror" which reflects images with pure and natural colors without influence by the color of glasses. The "Napure Mirror" drastically decreases mistakes in makeup with conventional mirrors. The mirror developed by our founder has been contributing to improved makeup of Japanese women.